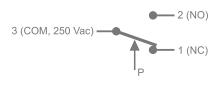

## Wiring

## Ranges

| Model  | Gauge   | Switch   |
|--------|---------|----------|
| SV 250 | 0250 Pa | 20300 Pa |
| SV 500 | 0500 Pa | 50500 Pa |

Accuracy

±15 % from the set value switching ±15 % from the full scale gauge 250 Vac, 1,5 A res. Output relay 250 Vac, 0,4 A ind.