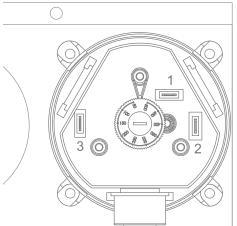

## **SV FILTER GUARDS**

SV filter guards are designed for filter monitoring in systems that handle air and other non-flammable gases. The guards include a pressure gauge and a differential pressure switch. The differential pressure switch switching point is adjustable.

## Ranges

| Model  | Gauge   | Switch   |
|--------|---------|----------|
| SV 250 | 0250 Pa | 20300 Pa |
| SV 500 | 0500 Pa | 50500 Pa |

Accuracy

±15 % from the set value switching ±15 % from the full scale gauge 250 Vac, 1,5 A res. Output relay 250 Vac, 0,4 A ind.