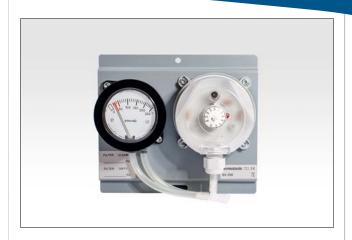

## **SV FILTER GUARDS**

SV filter guards are designed for filter monitoring in systems that handle air and other non-flammable gases. The guards include a pressure gauge and a differential pressure switch. The differential pressure switch switching point is adjustable.